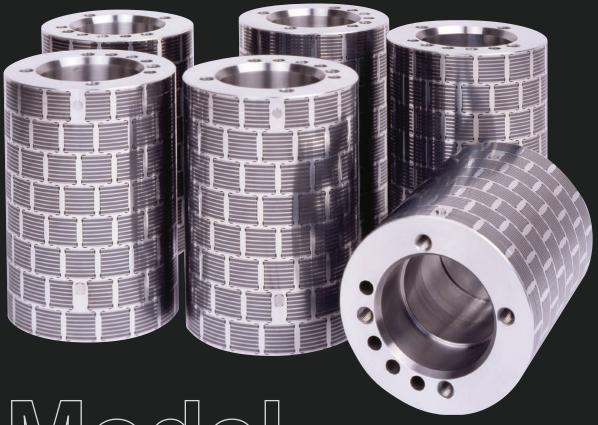

## Modular<sup>™</sup> Magnetic Plate Cylinder for Rutherford Decorator

We offer the latest productivity refinement, Modular™ magnetic, for the Rutherford decorator. Since 1984, when T.D. Wright set the standard for plate cylinders, innovation and reliability have been our commitment to the industry.

## MODEL MMC8-CD2

The lightest and most precise cylinder for your Rutherford decorator is available from T.D. Wright. Rutherford Decorator cylinders are available with OEM type (eccentric adjustment) or 270 degree ring and pinion end caps. All T.D. Wright cylinders are available with pin register systems to match your needs.

## **BENEFITS:**

- Conventional eccentric type and cap
- Lightweight Rutherford cylinder at 5.5kg
- Modular™ Magnetic construction eliminates plate lift
- Precision register pins in true position within .001mm
- Steel bores for durability
- Proven OEM supplier quality