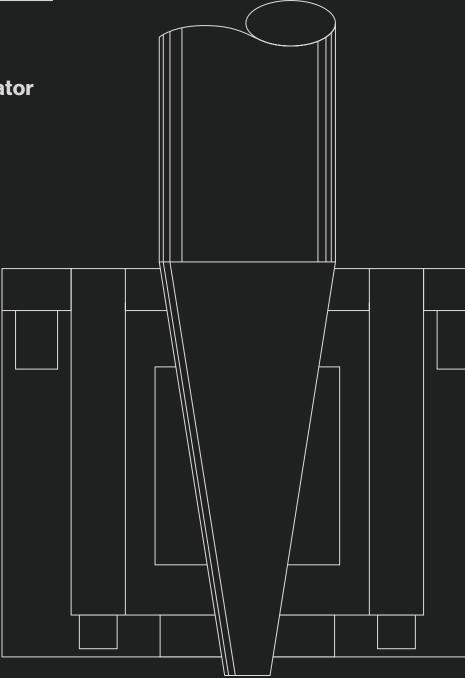

# Modular<sup>™</sup> Magnetic Plate Cylinder for Concord Decorator

Model MMC8-Concord Modular<sup>™</sup> Magnetic Cylinder

The best specification cylinder available for the Concord Decorator. T.D. Wright has combined extreme precision with lightweight design in the MMC8-Concord Modular magnetic cylinder. Get the superior graphics capability your Concord decorator is capable of. Choose T.D. Wright precision.

# Concord Decorator

## **MODEL MMC8-CONCORD**

### MODULAR<sup>™</sup> MAGNETIC CYLINDER

The light and precise cylinder for your Concord decorator is available from T.D. Wright.

#### **BENEFITS:**

- Lightweight Concord cylinder at 11kg
- Modular<sup>™</sup> magnetic construction eliminates plate lift
- Precision register pins in true position within .001mm
- TIR under .005mm
- Hardened bores for durability
- Proven OEM supplier quality