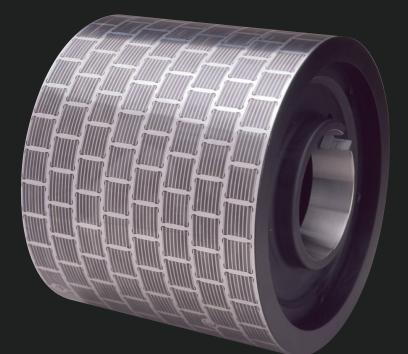

# Modular<sup>™</sup> Magnetic Plate Cylinder for Concord Decorator

Model MMC8-Concord Modular<sup>™</sup> Magnetic Cylinder

The best specification cylinder available for the Concord Decorator. T.D. Wright has combined extreme precision with lightweight design in the MMC8-Concord Modular magnetic cylinder. Get the superior graphics capability your Concord decorator is capable of. Choose T.D. Wright precision.

## **MODEL MMC8-CONCORD**

### MODULAR<sup>™</sup> MAGNETIC CYLINDER

The light and precise cylinder for your Concord decorator is available from T.D. Wright.

#### **BENEFITS:**

- Lightweight Concord cylinder at 11kg
- Modular<sup>™</sup> magnetic construction eliminates plate lift
- Precision register pins in true position within .001mm
- TIR under .005mm
- Hardened bores for durability
- Proven OEM supplier quality